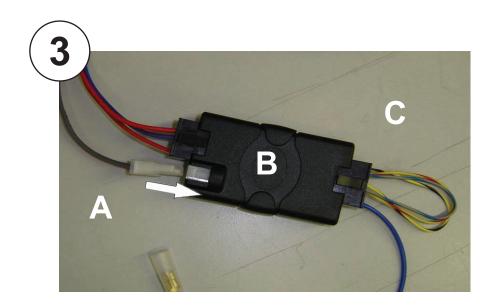

te display)

Renault Espace II 06/91-04/97 (With steering wheel controls)

Renault Espace 04/01-01/05 \*\* (Authentique only)

Renault GTA 08/86-08/92 \* (With steering wheel controls)

Renault Kangoo 08/98-01/05 \*\* (With steering wheel controls & display)

Renault Kangoo 08/00-01/05 \*\* (Without remote display)

Renault Megane & Scenic 04/96-01/02 (Without remote display)

Renault Laguna 04/94-04/97 \*\* (With steering wheel controls)

Renault Safrane 02/93-04/97 \*\* (With steering wheel controls)

Renault Safrane 05/93-08/96 \* (With steering wheel controls)

Renault Twingo 04/98-01/01 (With steering wheel controls)

Renault Twingo 01/01 > \*\* (Without remote display)

\* You also need CAW-RN201

\*\* You also need CAW-RN205

Check for latest updates on: www.kenwood.eu



















| Vehicle Function | Click      | Hold   |
|------------------|------------|--------|
| Vol +            | Vol+       | -      |
| Vol -            | Vol -      | -      |
| Mute             | Mute       | -      |
| •                | Seek +     | Seek - |
| * ▶* ▶           | Source     | -      |
| Roller           | Preset +/- | -      |