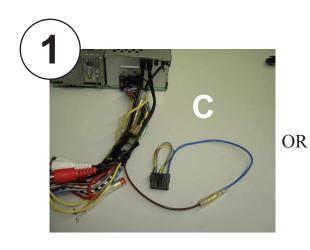

## **CAW-RN7010**

Renault 5 02/85-04/96 \* (With steering wheel controls)

Renault 19 02/89-06/96 (With steering wheel controls)

Renault 21 06/86-12/95 \* (With steering wheel controls)

Renault 25 07/84-08/92 \* (With steering wheel controls)

Renault Alpine A610 04/92-08/95 \*

Renault Clio 03/91-12/92 \*

Renault Clio 12/92-01/01 \* (Without remote display)

Renault Clio 11/00-01/05 \*\* (Without remote display)

Renault Espace II 06/91-04/97 (With steering wheel controls)

Renault Espace 04/01-01/05 \*\* (Authentique only)

Renault GTA 08/86-08/92 \* (With steering wheel controls)

Renault Kangoo 08/98-01/05 \*\* (With steering wheel controls & display)

Renault Kangoo 08/00-01/05 \*\* (Without remote display)

Renault Megane & Scenic 04/96-01/02 (Without remote display)

Renault Laguna 04/94-04/97 \*\* (With steering wheel controls)

Renault Safrane 02/93-04/97 \*\* (With steering wheel controls)

Renault Safrane 05/93-08/96 \* (With steering wheel controls)

Renault Twingo 04/98-01/01 (With steering wheel controls)

Renault Twingo 01/01 > \*\* (Without remote display)

\* You also need CAW-RN201

\*\* You also need CAW-RN205

Check for latest updates on: www.kenwood.eu