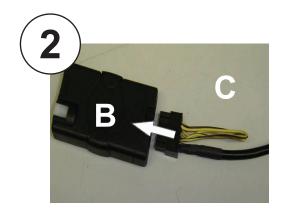

remote display)

Renault Espace II 06/91-04/97 (With steering wheel controls)

Renault Espace 04/01-01/05 \*\* (Authentique only)

Renault GTA 08/86-08/92 \* (With steering wheel controls)

Renault Kangoo 08/98-01/05 \*\* (With steering wheel controls & display)

Renault Kangoo 08/00-01/05 \*\* (Without remote display)

Renault Megane & Scenic 04/96-01/02 (Without remote display)

Renault Laguna 04/94-04/97 \*\* (With steering wheel controls)

Renault Safrane 02/93-04/97 \*\* (With steering wheel controls)

Renault Safrane 05/93-08/96 \* (With steering wheel controls)

Renault Twingo 04/98-01/01 (With steering wheel controls)

Renault Twingo 01/01 > \*\* (Without remote display)

\* You also need CAW-RN201

\*\* You also need CAW-RN205

Check for latest updates on: www.kenwood.eu



















| Vehicle Function | Click      | Hold   |
|------------------|------------|--------|
| Vol +            | Vol+       | -      |
| Vol -            | Vol -      | -      |
| Mute             | Mute       | -      |
| •                | Seek +     | Seek - |
| * ▶* ▶           | Source     | -      |
| Roller           | Preset +/- | -      |