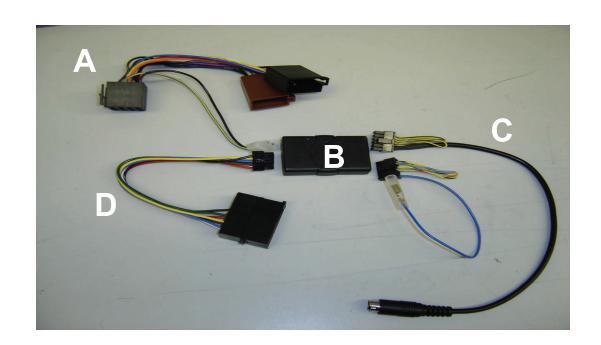

## **Steering Wheel Remote Control Adaptor**

## **CAW-RN7010**

Renault 5 02/85-04/96 \* (With steering wheel controls)

Renault 19 02/89-06/96 (With steering wheel controls)

Renault 21 06/86-12/95 \* (With steering wheel controls)

Renault 25 07/84-08/92 \* (With steering wheel controls)