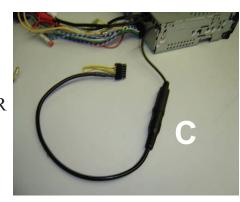

## **CAW-RN7010**

Renault 5 02/85-04/96 \* (With steering wheel controls)

Renault 19 02/89-06/96 (With steering wheel controls)

Renault 21 06/86-12/95 \* (With steering wheel controls)

Renault 25 07/84-08/92 \* (With steering wheel controls)

Renault Alpine A610 04/92-08/95 \*

Renault Clio 03/91-12/92 \*

Renault Clio 12/92-01/01 \* (Without remote display)

Renault Clio 11/00-01/05 \*\* (Without remote display)

Renault Espace II 06/91-04/97 (With steering wheel controls)

Renault Espace 04/01-01/05 \*\* (Authentique only)

Renault GTA 08/86-08/92 \* (With steering wheel controls)

Renault Kangoo 08/98-01/05 \*\* (With steering wheel controls & display)

Renault Kangoo 08/00-01/05 \*\* (Without remote display)

Renault Megane & Scenic 04/96-01/02 (Without remote display)

Renault Laguna 04/94-04/97 \*\* (With steering wheel controls)

Renault Safrane 02/93-04/97 \*\* (With steering wheel controls)

Renault Safrane 05/93-08/96 \* (With steering wheel controls)

Renault Twingo 04/98-01/01 (With steering wheel controls)

Renault Twingo 01/01 > \*\* (Without remote display)

\* You also need CAW-RN201

\*\* You also need CAW-RN205

Check for latest updates on: www.kenwood.eu