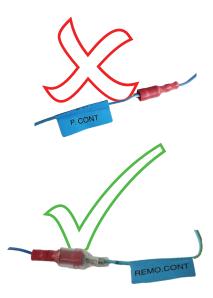

t remote display)

Renault Espace II 06/91-04/97 (With steering wheel controls)

Renault Espace 04/01-01/05 \*\* (Authentique only)

Renault GTA 08/86-08/92 \* (With steering wheel controls)

Renault Kangoo 08/98-01/05 \*\* (With steering wheel controls & display)

Renault Kangoo 08/00-01/05 \*\* (Without remote display)

Renault Megane & Scenic 04/96-01/02 (Without remote display)

Renault Laguna 04/94-04/97 \*\* (With steering wheel controls)

Renault Safrane 02/93-04/97 \*\* (With steering wheel controls)

Renault Safrane 05/93-08/96 \* (With steering wheel controls)

Renault Twingo 04/98-01/01 (With steering wheel controls)

Renault Twingo 01/01 > \*\* (Without remote display)

\* You also need CAW-RN201

\*\* You also need CAW-RN205

Check for latest updates on: www.kenwood.eu



















| Vehicle Function | Click      | Hold   |
|------------------|------------|--------|
| Vol +            | Vol+       | -      |
| Vol -            | Vol -      | -      |
| Mute             | Mute       | -      |
| •                | Seek +     | Seek - |
| * ▶* ▶           | Source     | -      |
| Roller           | Preset +/- | -      |