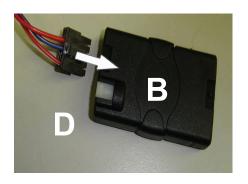

mote display)

Renault Espace II 06/91-04/97 (With steering wheel controls)

Renault Espace 04/01-01/05 \*\* (Authentique only)

Renault GTA 08/86-08/92 \* (With steering wheel controls)

Renault Kangoo 08/98-01/05 \*\* (With steering wheel controls & display)

Renault Kangoo 08/00-01/05 \*\* (Without remote display)

Renault Megane & Scenic 04/96-01/02 (Without remote display)

Renault Laguna 04/94-04/97 \*\* (With steering wheel controls)

Renault Safrane 02/93-04/97 \*\* (With steering wheel controls)

Renault Safrane 05/93-08/96 \* (With steering wheel controls)

Renault Twingo 04/98-01/01 (With steering wheel controls)

Renault Twingo 01/01 > \*\* (Without remote display)

\* You also need CAW-RN201

\*\* You also need CAW-RN205

Check for latest updates on: www.kenwood.eu



















| Vehicle Function | Click      | Hold   |
|------------------|------------|--------|
| Vol +            | Vol+       | -      |
| Vol -            | Vol -      | -      |
| Mute             | Mute       | -      |
| •                | Seek +     | Seek - |
| * ▶* ▶           | Source     | -      |
| Roller           | Preset +/- | -      |