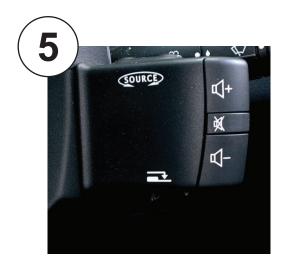

| Vehicle Function | Click      | Hold   |
|------------------|------------|--------|
| Vol +            | Vol+       | -      |
| Vol -            | Vol -      | -      |
| Mute             | Mute       | -      |
| •                | Seek +     | Seek - |
| * ▶* ▶           | Source     | -      |
| Roller           | Preset +/- | -      |